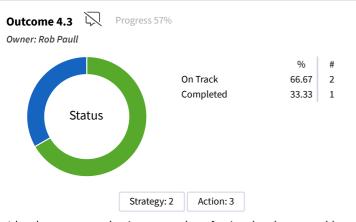

Strategy 4.3.1

Progress 35%

Undertake annual customer satisfaction and feedback surveys.

On Track

% # 100.0 2

Source cross-references: Shire of Morawa Strategic Community Plan 2018-2028 Reference #4.3.2; Shire of Morawa Corporate Business Plan 2018-2022 Reference #4.3.2. Responsible person: EDM