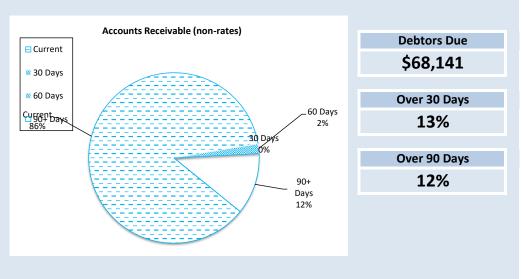

r>87% 0% | \$ \$ \$ \$ 41,087 0 870 87% 0% 2% | \$ \$ \$ \$ \$ 41,087 0 870 5,536 87% 0% 2% 12% |

#### SIGNIFICANT ACCOUNTING POLICIES

Trade and other receivables include amounts due from ratepayers for unpaid rates and service charges and other amounts due from third parties for goods sold and services performed in the ordinary course of business. Receivables expected to be collected within 12 months of the end of the reporting period are classified as current assets. All other receivables are classified as non-current assets. Collectability of trade and other receivables is reviewed on an ongoing basis. Debts that are known to be uncollectible are written off when identified. An allowance for doubtful debts is raised when there is objective evidence that they will not be collectible.



### **OPERATING ACTIVITIES** NOTE 5 **RATE REVENUE**

|                              |         |            |            |           | Amended | Budget |           |           | YTD Ac  | cutal |           |
|------------------------------|---------|------------|------------|-----------|---------|--------|-----------|-----------|---------|-------|-----------|
|                              |         | Number of  | Rateable   | Rate      | Interim | Back   | Total     | Rate      | Interim | Back  | Total     |
|                              | Rate in | Properties | Value      | Revenue   | Rate    | Rate   | Revenue   | Revenue   | Rates   | Rates | Revenue   |
| RATE TYPE                    | \$      |            |            | \$        | \$      | \$     | \$        | \$        | \$