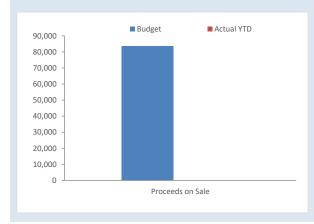

- P165 John Deere Tractor Mowe   | 12,212   | 1,250    | 0      | (10,962) | 0        | 0        | 0      | 0      |
| 287    | P&E - 9000Lt Water Cartage Tank      | 0        | 500      | 500    | 0        | 0        | 0        | 0      | 0      |
| 9      | P130 Tankwest 10000 LTWater          | 0        | 500      | 500    | 0        | 0        | 0        | 0      | 0      |
| 565    | P&E - Toyota RAV4 AWD PET 5DR A/T    | 22,088   | 8,000    | 0      | (14,088) | 0        | 0        | 0      | 0      |
|        | _                                    | 179,194  | 83,650   | 1,400  | (96,944) | 0        | 0        | 0      | 0      |
|        |                                      |          |          |        |          |          |          |        |        |

#### KEY INFORMATION



| Proceeds on Sale |            |    |  |  |  |  |
|------------------|------------|----|--|--|--|--|
| Budget           | YTD Actual | %  |  |  |  |  |
| \$83,650         | \$0        | 0% |  |  |  |  |
|                  |            |    |  |  |  |  |

## NOTES TO THE STATEMENT OF FINANCIAL ACTIVITY FOR THE PERIOD ENDED 30 SEPTEMBER 2020

## **INVESTING ACTIVITIES** NOTE 7 **CAPITAL ACQUISITIONS**

|                                              | Amended Adopted  |               |                  |                     |                        |  |
|----------------------------------------------|------------------|---------------|------------------|---------------------|------------------------|--|
| Capital Acquisitions                         | Annual<br>Budget | YTD<br>Budget | Ann