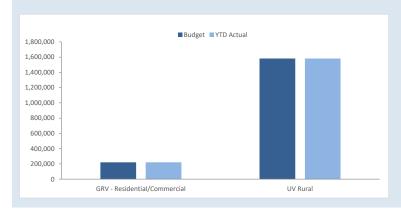

es Written Off            |         |            |            |           |         |        | (3,000)   |           |         |       | (3)       |
| Specified Area Rates         |         |            |            |           |         |        | 0         |           |         |       | 0         |
| Totals                       |         |            |            |           |         |        | 1,961,111 | 0         | 0       | 0     | 1,961,750 |

#### SIGNIFICANT ACCOUNTING POLICIES

Rates, grants, donations and other contributions are recognised as revenues when the local government obtains control over the assets comprising the contributions. Control over assets acquired from rates is obtained at the commencement of the rating period or, where earlier, upon receipt of the rates.



| General Rates |            |      |  |  |  |  |  |  |
|---------------|------------|------|--|--|--|--|--|--|
| Budget        | YTD Actual | %    |  |  |  |  |  |  |
| \$1.96 M      | \$1.96 M   | 100% |  |  |  |  |  |  |
|               | 12%        |      |  |  |  |  |  |  |

KEY INFORMATION



|        |                                      |          | Amended  | Budget |          |          | YTD Ac   | tual   |        |
|--------|--------------------------------------|----------|----------|--------|----------|----------|----------|--------|--------|
| Asset  | _                                    | Net Book |          |        |          | Net Book |          |        |        |
| Number | Asset Description                    | Value    | Proceeds | Profit | (Loss)   | Value    |