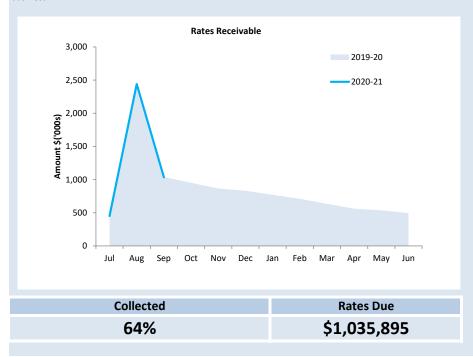

Years | 618,323      | 494,531     |
| Levied this year               | 2,348,782    | 2,420,383   |
| Less Collections to date       | (2,472,574)  | (1,879,019) |
| Equals Current Outstanding     | 494,531      | 1,035,895   |
|                                |              |             |
| Net Rates Collectable          | 494,531      | 1,035,895   |
| % Collected                    | 83.33%       | 64.46%      |
|                                |              |             |

| KEY | INF | ORN | MAT | ION |
|-----|-----|-----|-----|-----|
|     |     |     |     |     |

Trade and other receivables include amounts due from ratepayers for unpaid rates and service charges and other amounts due from third parties for goods sold and services performed in the ordinary course of business.



| Current         | 30 Days                           | 60 Days                     | 90+ Days                           | Total                                           |
|-----------------|-----------------------------------|-----------------------------|------------------------------------|-------------------------------------------------|
| \$              | \$                                | \$                          | \$                                 | \$                                              |
| 41,087          | 0                                 | 870                         | 5,536                              | 47,493                                          |
| 87%             | 0%                                | 2%                          | 12%