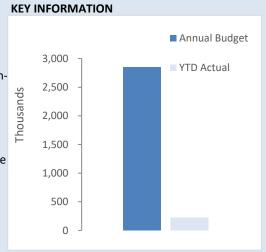

recognised at cost. Cost is determined as the fair value of the assets given as consideration plus costs incidental to the acquisition. For assets acquired at no cost or for nominal consideration, cost is determined as fair value at the date of acquisition. The cost of noncurrent assets constructed by the local government includes the cost of all materials used in the construction, direct labour on the project and an appropriate proportion of variable and fixed overhead. Certain asset classes may be revalued on a regular basis such that the carrying values are not materially different from fair value. Assets carried at fair value are to be revalued with sufficient regularity to ensure the carrying amount does not differ materially from that determined using fair value at reporting date.



| Acquisitions  | Annual Budget | nual Budget YTD Actual |            |  |
|---------------|---------------|------------------------|------------|--|
|               | \$2.85 M      | \$.23 M                | 8%         |  |
| Capital Grant | Annual Budget | YTD Actual             | % Received |  |
|               | \$1.55 M      | \$.4 M                 | 25%        |  |

Capital Expenditure Total
Level of Completion Indicators
0%
20%
40%
60%
80%
100%
Over 100%

| on 📶 Le             | evel of completion indicator, please see table at the top of this note for fur | her detail.       |                              |                  | Adopted                | Ame                    | ended      |               |                        |
|---------------------|----------------------------