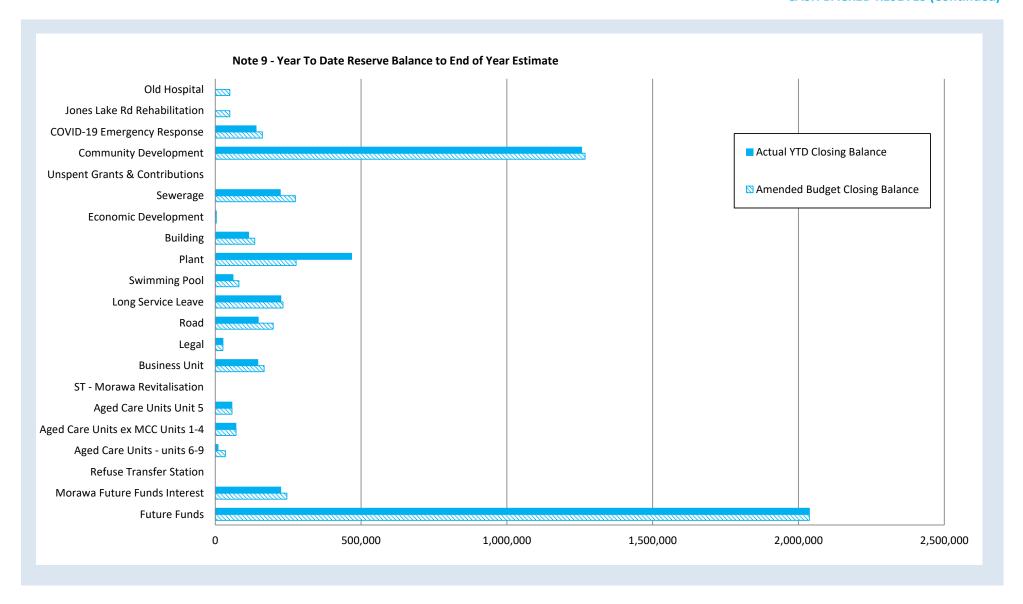

| 0                  | 50,000                            | 0                      | 0                                  | 0                       | 50,000                       | 0                  |
| Old Hospital                        | 0               | 0                             | 0                  | 50,000                            | 0                      | 0                                  | 0                       | 50,000                       | 0                  |
|                                     | 5,202,520       | 55,000                        | 5,317              | 708,057                           | 0                      | (593,057)                          | 0                       | 5,372,520                    | 5,207,838          |

#### **KEY INFORMATION**



|                                                                                                                          |                                  | Annual Budget | VTD Dudget |               |            |                       |
|--------------------------------------------------------------------------------------------------------------------------|----------------------------------|---------------|------------|---------------|------------|-----------------------|
|                                                                                                                          |                                  | Annual Buuget | YTD Budget | Annual Budget | YTD Actual | Variance (Under)/Over |
| Operating grants, subsidies and contributions