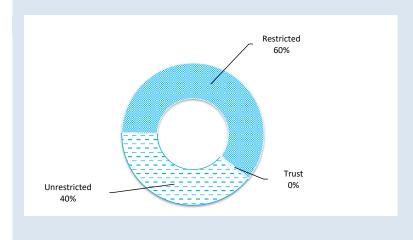

nd, cash at bank, deposits available on demand with banks and other short term highly liquid investments that are readily convertible to known amounts of cash and which are subject to an insignificant risk of changes in value and bank overdrafts. Bank overdrafts are reported as short term borrowings in current liabilities in the statement of financial position.

#### **KEY INFORMATION**

Cash and cash equivalents include cash on hand, cash at bank, deposits available on demand with banks and other short term highly liquid investments that are readily convertible to known amounts of cash and which are subject to an insignificant risk of changes in value and bank overdrafts. Bank overdrafts are reported as short term borrowings in current liabilities in the statement of financial position.



| Total Cash | Unrestricted |
|------------|--------------|
| \$8.65 M   | \$5.21 M     |
|            |              |

### **OPERATING ACTIVITIES** NOTE 4 **RECEIVABLES**

| Receivables - Rates & Rubbish  | 30 June 2020 | 30 Sep 20   |
|--------------------------------|--------------|-------------|
|                                | \$           | \$          |
| Opening Arrears Previous Years | 618,323      | 494,531     |
| Levied this year               | 2,348,782    | 2,420,383   |
| Less Collections to date       | (2,472,574)  | (1,879,019) |
| Equals Current Outstanding     | 494,531      | 1,035,895   |
|                                |              |             |
| Net Rates Collectable          | 494,531      | 1,035,895   |
| % Collected                    | 83.33%