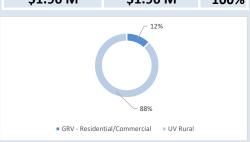

|
| Totals                       |         |            |            |           |         |        | 1,961,111 | 0         | 0       | 0     | 1,961,750 |

#### SIGNIFICANT ACCOUNTING POLICIES

Rates, grants, donations and other contributions are recognised as revenues when the local government obtains control over the assets comprising the contributions. Control over assets acquired from rates is obtained at the commencement of the rating period or, where earlier, upon receipt of the rates.



| General Rates |            |      |  |  |  |  |  |  |
|---------------|------------|------|--|--|--|--|--|--|
| Budget        | YTD Actual | %    |  |  |  |  |  |  |
| \$1.96 M      | \$1.96 M   | 100% |  |  |  |  |  |  |
|               | 12%        |      |  |  |  |  |  |  |

KEY INFORMATION



|        |                                      |          | Amended  | Budget |          |          | YTD Ac   | tual   |        |
|--------|--------------------------------------|----------|----------|--------|----------|----------|----------|--------|--------|
| Asset  | _                                    | Net Book |          |        |          | Net Book |          |        |        |
| Number | Asset Description                    | Value    | Proceeds | Profit | (Loss)   | Value    | Proceeds | Profit | (Loss) |
|        |                                      | \$       | \$       | \$     | \$       | \$       | \$       | \$     | \$     |
|        | Plant and Equipment                  |          |          |        |          |          |          |        |        |
| 56