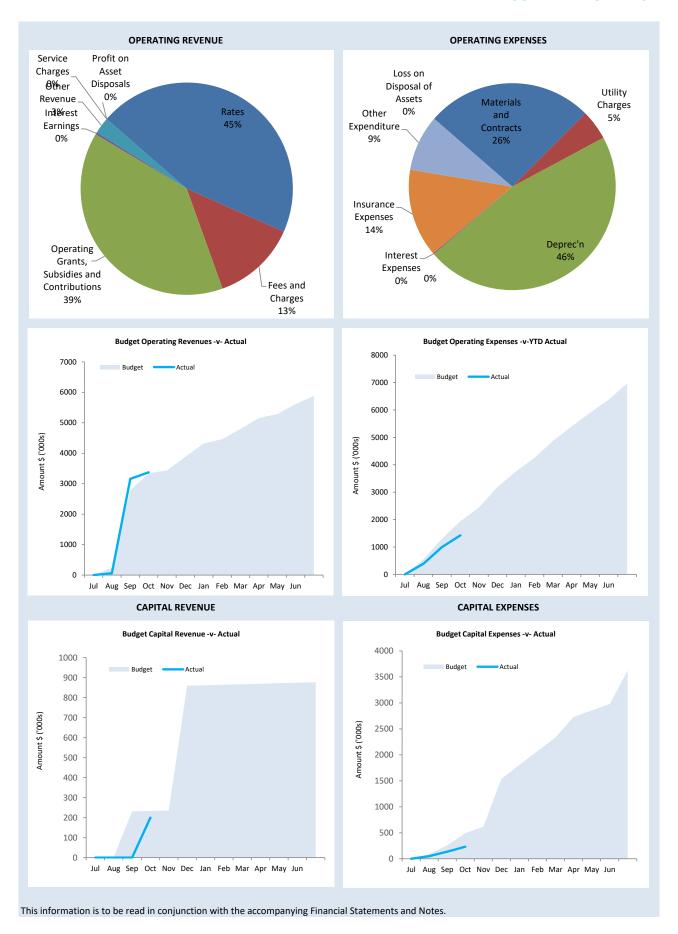

## **CRITICAL ACCOUNTING ESTIMATES**

The preparation of a financial report in conformity with Australian Accounting Standards requires management to make judgements, estimates and assumptions that effect the application of policies and reported amounts of assets and liabilities, income and expenses. The estimates and associated assumptions are based on historical experience and various other factors that are believed to be reasonable under the circumstances; the results of which form the basis of making the judgements about carrying values of assets and liabilities that are not readily apparent from other sources. Actual results may differ from these estimates.

#### **ROUNDING OFF FIGURES**

All figures shown in this statement are rounded to the nearest dollar.

#### **SUMMARY GRAPHS**



## **KEY TERMS AND DESCRIPTIONS** FOR THE PERIOD ENDED 30 SEPTEMBER 2020

## **STATUTORY REPORTING PROGRAMS**

Shire operations as disclosed in these financial statements encompass the following service orientated activities/programs.

| PROGRAM NAME                | OBJECTIVE                                                                      | ACTIVITIES                                                                                                                   |
|-----------------------------|--------------------------------------------------------------------------------|------------------------------------------------------------------------------------------------------------------------------|
| GOVERNANCE                  | To manage Council's finances