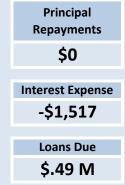

nition, interest-bearing loans and borrowings are subsequently measured at amortised cost using the effective interest method. Fees paid on the establishment of loan facilities that are yield related are included as part of the carrying amount of the loans and borrowings.



#### **KEY INFORMATION**

All loans and borrowings are initially recognised at the fair value of the consideration received less directly attributable transaction costs. After initial recognition, interest-bearing loans and borrowings are subsequently measured at amortised cost using the effective interest method. Fees paid on the establishment of loan facilities that are yield related are included as part of the carrying amount of the loans and borrowings.

**Interest Earned** 

\$13,867

**Reserves Bal** 

\$5.21 M



#### **Cash Backed Reserve**

|                                     |                 | Amended<br>Budget<br>Interest | Actual<br>Interest | Amended<br>Budget<br>Transfers In | Actual<br>Transfers In | Amended<br>Budget<br>Transfers Out | Actual<br>Transfers Out | Amended<br>Budget<br>Closing | Actual YTD Closing |
|-------------------------------------|-----------------|-------------------------------|--------------------|-----------------------------------|------------------------|------------------------------------|-------------------------|------------------------------|--------------------|
| Reserve Name                        | Opening Balance | Earned                        | Earned             | (+)                               | (+)                    | (-)