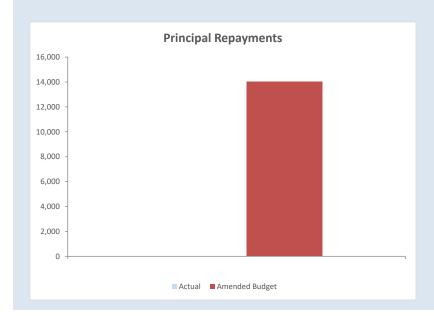

| 479,078 | (1,517) | 11,383                        | 11,383  |
| All debenture repayments were financed by general p | ourpose revenue. |         |              |         |        |                         |         |         |                          |         |         |                               |         |

#### SIGNIFICANT ACCOUNTING POLICIES

All loans and borrowings are initially recognised at the fair value of the consideration received less directly attributable transaction costs. After initial recognition, interest-bearing loans and borrowings are subsequently measured at amortised cost using the effective interest method. Fees paid on the establishment of loan facilities that are yield related are included as part of the carrying amount of the loans and borrowings.



#### **KEY INFORMATION**

All loans and borrowings are initially recognised at the fair value of the consideration received less directly attributable transaction costs. After initial recognition, interest-bearing loans and borrowings are subsequently measured at amortised cost using the effective interest method. Fees paid on the establishment of loan facilities that are yield related are included as part of the carrying amount of the loans and borrowings.

**Interest Earned** 

\$13,867

**Reserves Bal** 

\$5.21 M



#### **Cash Backed Reserve**

|                                     |                 | Amended<br>Budget<br>Interest | Actual<br>Interest | Amended<br>Budget<br>Transfers In | Actual<br>Transfers In | Amended<br>Budget<br>Transfers Out | Actual<br>Transfers Out | Amended