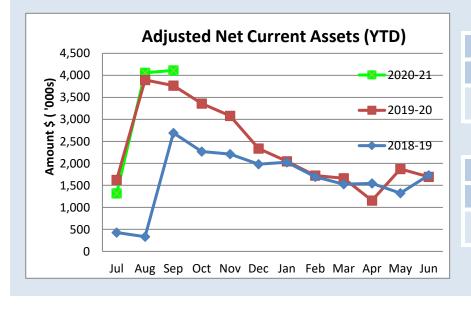

| 14,049                               |
| Adjustifient for Trust Transactions Within Mulii                    |      | U                                   | U                                    | U                                    |
| Net Current Funding Position                                        |      | 1,692,943                           | 3,747,810                            | 4,112,066                            |

#### SIGNIFICANT ACCOUNTING POLICIES

Please see Note 1(a) for information on significant accounting polices relating to Net Current Assets.

#### **KEY INFORMATION**

The amount of the adjusted net current assets at the end of the period represents the actual surplus (or deficit if the figure is a negative) as presented on the Rate Setting Statement.



**This Year YTD** Surplus(Deficit)

\$4.11 M

**Last Year YTD** Surplus(Deficit)

\$3.75 M

## **EXPLANATION OF SIGNIFICANT VARIANCES**

The material variance thresholds are adopted annually by Council as an indicator of whether the actual expenditure or revenue varies from the year to date budget materially.

The material variance adopted by Council for the 2020/21 year is \$10,000 and 10%.

| Reporting Program                     | Var. \$        | Var. %     | Var.     | Significant<br>Var.<br>S | Timing/<br>Permanent | Explanation of Variance                                                                                                                                                                 |
|---------------------------------------|----------------|------------|----------|-